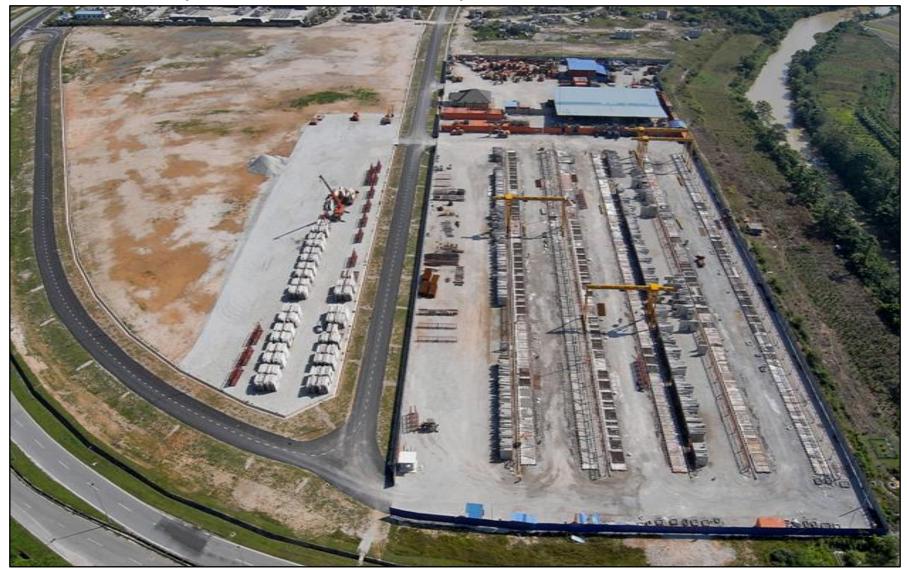

#### **SPEED : Decide by Client : Production , Delivery & Installation**

Future development 13 acres : 2,500 to 3,500 units of single storey ( 1000 ft2 ) per year

Existing production 8 acres : 1,800 to 2,500 units of single storey (1000 ft2) per year