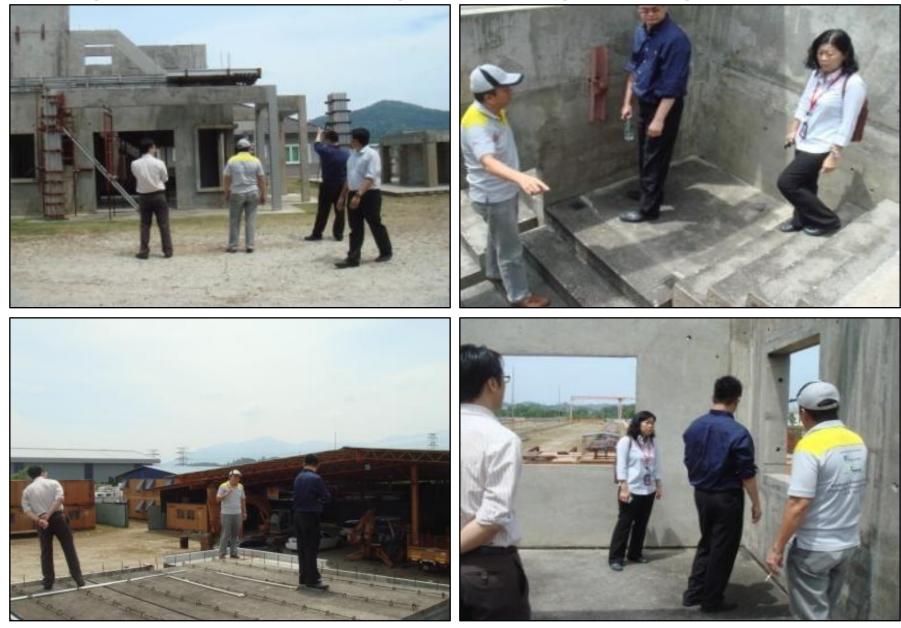

### WELCOME MRCB Visit To IBS Factory IBS Superstructure In Malaysia 3 in 1 - 22-8-2015 -

## Industrialised Building System (IBS) is a system not a machine or component.

### Open System and Proprietary System is a Technology.

**Factory Location :** 

https://www.google.com/maps/place/HC+Precast/@3.5023546,101.6234678,21z/data=! 4m5!3m4!1s0x0:0x83b5d2a1afa0368b!8m2!3d3.502373!4d101.623476

#### Presentation at Show Unit : IBS Sequence of Work



#### Training Unit (Without Waterproofing, Roof Covering & Finishing – 8 Years)



#### Modular Shear Keys with Wet Joint



#### **Production Sequence**



#### In-house Engineering & Accessories Fabrication



#### **SPEED : Decide by Client : Production , Delivery & Installation**



Future development 13 acres : 2,500 to 3,500 units of single storey ( 1000 ft2 ) per year

Existing production 8 acres : 1,800 to 2,500 units of single storey (1000 ft2) per year

#### **Quality Control & Assurance**



# DESIGN BY YOU PRODUCE BY HC THANK YOU