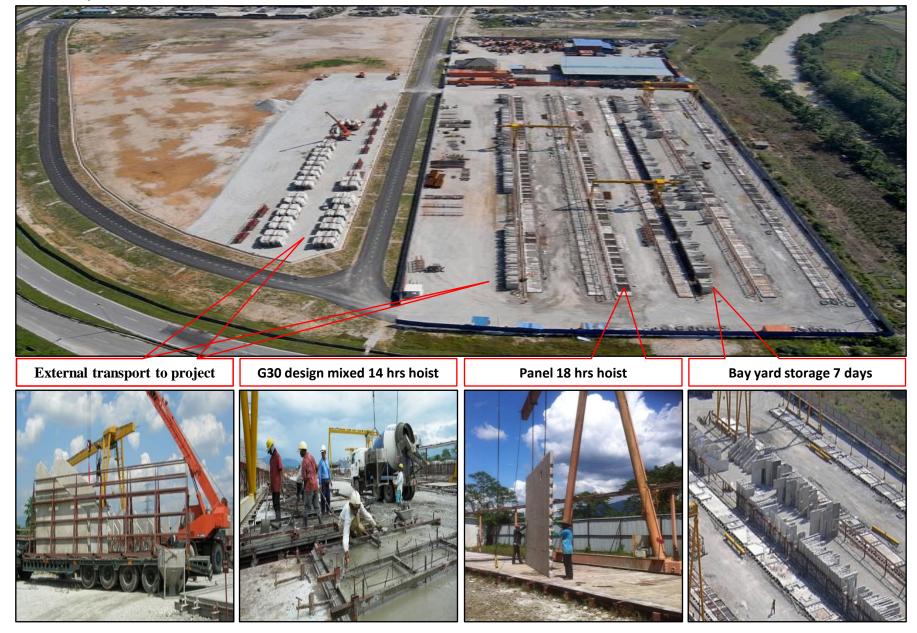

#### **Production Sequence**

#### **SPEED : Decide by Client : Production , Delivery & Installation**

Future development 13 acres : 2,500 to 3,500 units of single storey ( 1000 ft2 ) per year

Existing production 8 acres : 1,800 to 2,500 units of single storey (1000 ft2) per year